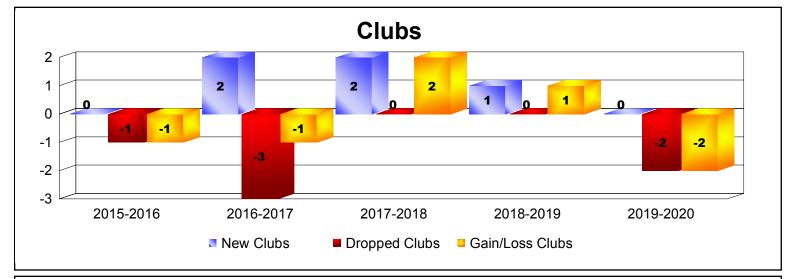

District 29 I

As of December 2019 Cumulative

| Year      | New<br>Clubs | Dropped<br>Clubs | Gain/<br>Loss<br>Clubs | New<br>Members | Charter<br>Members | Reinstate<br>Members | Transfer<br>Members | Total<br>Member<br>Added | Total<br>Members<br>Dropped | Gain/<br>Loss<br>Members |
|-----------|--------------|------------------|------------------------|----------------|--------------------|----------------------|---------------------|--------------------------|-----------------------------|--------------------------|
| 2015-2016 | 0            | -1               | -1                     | 128            | 1                  | 4                    | 4                   | 137                      | -159                        | -22                      |
| 2016-2017 | 2            | -3               | -1                     | 139            | 64                 | 10                   | 10                  | 223                      | -188                        | 35                       |
| 2017-2018 | 2            | 0                | 2                      | 117            | 43                 | 14                   | 1                   | 175                      | -229                        | -54                      |
| 2018-2019 | 1            | 0                | 1                      | 105            | 23                 | 5                    | 6                   | 139                      | -143                        | -4                       |
| 2019-2020 | 0            | -2               | -2                     | 53             | 0                  | 1                    | 4                   | 58                       | -111                        | -53                      |
| Average   | 1            | -1               | 0                      | 108            | 26                 | 7                    | 5                   | 146                      | -166                        | -20                      |