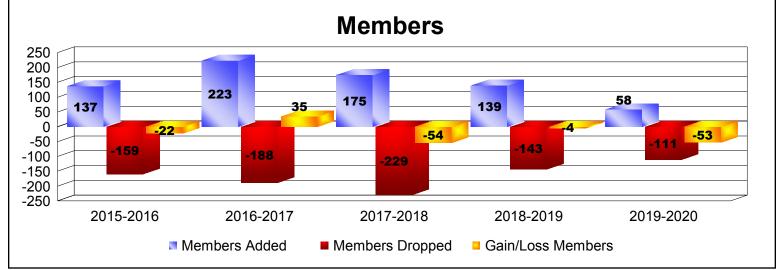

District 29 I

As of December 2019 Cumulative

| Year      | New<br>Clubs | Dropped<br>Clubs | Gain/<br>Loss<br>Clubs | New<br>Members | Charter<br>Members | Reinstate<br>Members | Transfer<br>Members | Total<br>Member<br>Added | Total<br>Members<br>Dropped | Gain/<br>Loss<br>Members |
|-----------|--------------|------------------|------------------------|----------------|--------------------|----------------------|---------------------|--------------------------|-----------------------------|--------------------------|
| 2015-2016 | 0            | -1               | -1                     | 128            | 1                  | 4                    | 4                   | 137                      | -159                        | -22                      |
| 2016-2017 | 2            | -3               | -1                     | 139            | 64                 | 10                   | 10                  | 223                      | -188                        | 35                       |
| 2017-2018 | 2            | 0                | 2                      | 117            | 43                 | 14                   | 1                   | 175                      | -229                        | -54                      |
| 2018-2019 | 1            | 0                | 1                      | 105            | 23                 | 5                    | 6                   | 139                      | -143                        | -4                       |
| 2019-2020 | 0            | -2               | -2                     | 53             | 0                  | 1                    | 4                   | 58                       | -111                        | -53                      |
| Average   | 1            | -1               | 0                      | 108            | 26                 | 7                    | 5                   | 146                      | -166                        | -20                      |